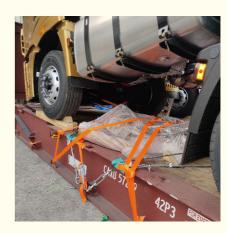

#### **BBK SHIPPING**

It is suitable for all over-length, over-width and over-height commodity, it use 2 or more flat rack containers as bed. Such as engineering machinery, petrol equipment, mining equipment, truck and so on.

BBK shipping is one of our company highlights business, that is combined number of flat containers into a pallet then put the commodities on it. Under normal circumstances, if the size of the goods is too large (width and height is more than 4M, the length is more than 12M) to block the hanging point, or the weight (container weight plus cargo weight is more than 50T) beyond the pier gantry crane range is too dangerous, that we can choose BBK shipping. For the oversize and overweight commodities. There is two

ways to transport such commodities, one is bulk shipping, another is break bulk shipping we mentioned above. Compare to bulk

shipping. The ETD of BBK shipping is stable, the operation procedure is much more simple, the safety of commodities is higher, and