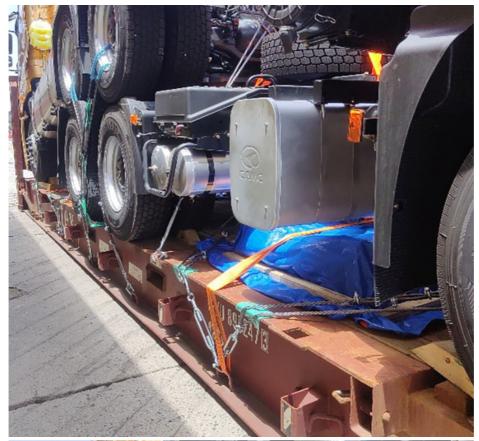

#### **BBK SHIPPING**

It is suitable for all over-length, over-width and over-height commodity, it use 2 or more flat rack containers as bed. Such as engineering machinery, petrol equipment, mining equipment, truck and so on.

BBK shipping is one of our company highlights business, that is combined number of flat containers into a pallet then put the commodities on it. Under normal circumstances, if the size of the goods is too large (width and height is more than 4M, the length is more than 12M) to block the hanging point, or the weight (container weight plus cargo weight is more than 50T) beyond the pier gantry crane range is too dangerous, that we can choose BBK shipping. For the oversize and overweight commodities. There is two