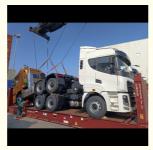

#### **BBK SHIPPING**

It is suitable for all over-length, over-width and over-height commodity, it use 2 or more flat rack containers as bed. Such as engineering machinery, petrol equipment, mining equipment, truck and so on.

BBK shipping is one of our company highlights business, that is combined number of flat containers into a pallet then put the commodities on it. Under normal circumstances, if the size of the goods is too large (width and height is more than 4M, the length is more than 12M) to block the hanging point, or the weight (container weight plus cargo weight is more than 50T) beyond the pier gantry crane range is too dangerous, that we can choose BBK shipping. For the oversize and overweight commodities. There is two

ways to transport such commodities, one is bulk shipping, another is break bulk shipping we mentioned above. Compare to bulk

shipping. The ETD of BBK shipping is stable, the operation procedure is much more simple, the safety of commodities is higher, and