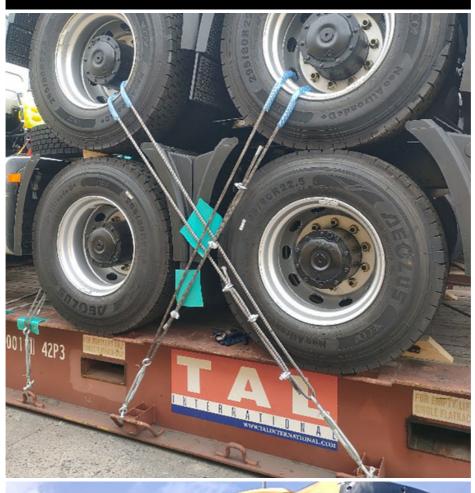

containers, we must pay attention on the commodity fasten and bundles.

OOG Shipping from China Expert to Worldwide.

OOG shipping is the short of out of gauge shipping, include the frame container shipping, open top container shipping, flat container shipping and so on. Open top container mainly transport the over-height commodities or it is not easy to stuff or discharge conventional container, such as large machinery, large equipment, metal pipes, glass and other commodities. Flat containers(Frame containers)mainly transport the over-width /over-height/overweight commodities. Such as perto equipment, boiler, steel, truck, and so on.

#### **BBK SHIPPING**

It is suitable for all over-length, over-width and over-height commodity, it use 2 or more flat rack containers as bed. Such as engineering machinery, petrol equipment, mining equipment, truck and so on.

BBK shipping is one of our company highlights business, that is combined number of flat containers into a pallet then put the commodities on it. Under normal circumstances, if the size of the goods is too large (width and height is more than 4M, the length is more than 12M) to block the hanging point, or the weight (container weight plus cargo weight is more than 50T) beyond the pier gantry crane range is too dangerous, that we can choose BBK shipping. For the oversize and overweight commodities. There is two