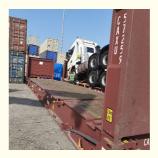

#### **BBK SHIPPING**

It is suitable for all over-length, over-width and over-height commodity, it use 2 or more flat rack containers as bed. Such as engineering machinery, petrol equipment, mining equipment, truck and so on.

BBK shipping is one of our company highlights business, that is combined number of flat containers into a pallet then put the commodities on it. Under normal circumstances, if the size of the goods is too large (width and height is more than 4M, the length is more than 12M) to block the hanging point, or the weight (container weight plus cargo weight is more than 50T) beyond the pier gantry crane range is too dangerous, that we can choose BBK shipping. For the oversize and overweight commodities. There is two