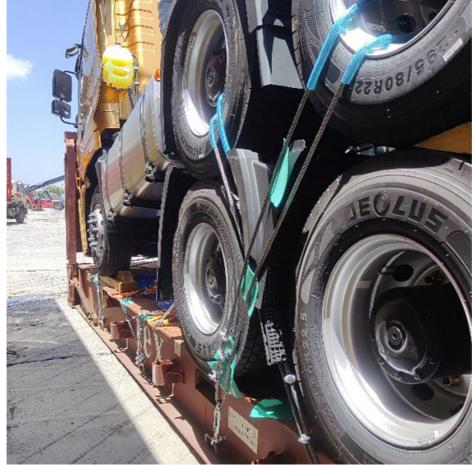

containers, we must pay attention on the commodity fasten and bundles.

OOG Shipping from China Expert to Worldwide.

OOG shipping is the short of out of gauge shipping, include the frame container shipping, open top container shipping, flat container shipping and so on. Open top container mainly transport the over-height commodities or it is not easy to stuff or discharge conventional container, such as large machinery, large equipment, metal pipes, glass and other commodities. Flat containers(Frame containers)mainly transport the over-width /over-height/overweight commodities. Such as perto equipment, boiler, steel, truck, and so on.

#### **BBK SHIPPING**

It is suitable for all over-length, over-width and over-height commodity, it use 2 or more flat rack containers as bed. Such as engineering machinery, petrol equipment, mining equipment, truck and so on.