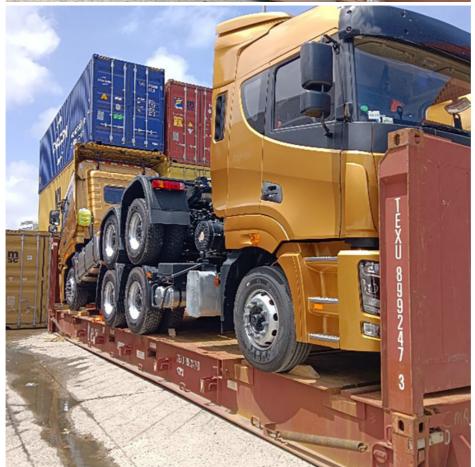

#### **BBK SHIPPING**

It is suitable for all over-length, over-width and over-height commodity, it use 2 or more flat rack containers as bed. Such as engineering machinery, petrol equipment, mining equipment, truck and so on.

BBK shipping is one of our company highlights business, that is combined number of flat containers into a pallet then put the commodities on it. Under normal circumstances, if the size of the goods is too large (width and height is more than 4M, the length is more than 12M) to block the hanging point, or the weight (container weight plus cargo weight is more than 50T) beyond the pier gantry crane range is too dangerous, that we can choose BBK shipping. For the oversize and overweight commodities. There is two

ways to transport such commodities, one is bulk shipping, another is break bulk shipping we mentioned above. Compare to bulk

shipping. The ETD of BBK shipping is stable, the operation procedure is much more simple, the safety of commodities is higher, and