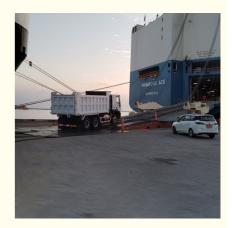

containers, we must pay attention on the commodity fasten and bundles.

OOG Shipping from China Expert to Worldwide.

OOG shipping is the short of out of gauge shipping, include the frame container shipping, open top container shipping, flat container shipping and so on. Open top container mainly transport the over-height commodities or it is not easy to stuff or discharge conventional container, such as large machinery, large equipment, metal pipes, glass and other commodities. Flat containers(Frame containers)mainly transport the over-width /over-height/overweight commodities. Such as perto equipment, boiler, steel, truck, and so on.

#### **BBK SHIPPING**

It is suitable for all over-length, over-width and over-height commodity, it use 2 or more flat rack containers as bed. Such as engineering machinery, petrol equipment, mining equipment, truck and so on.

BBK shipping is one of our company highlights business, that is combined number of flat containers into a pallet then put the commodities on it. Under normal circumstances, if the size of the goods is too large (width and height is more than 4M, the length is more than 12M) to block the hanging point, or the weight (container weight plus cargo weight is more than 50T) beyond the pier gantry crane range is too dangerous, that we can choose BBK shipping. For the oversize and overweight commodities. There is two