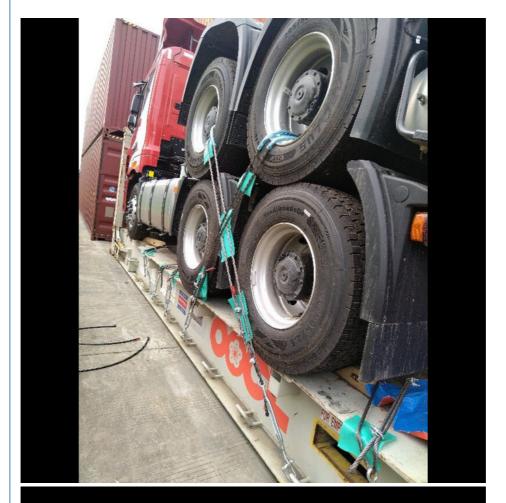

containers, we must pay attention on the commodity fasten and bundles.

OOG Shipping from China Expert to Worldwide.

OOG shipping is the short of out of gauge shipping, include the frame container shipping, open top container shipping, flat container shipping and so on. Open top container mainly transport the over-height commodities or it is not easy to stuff or discharge conventional container, such as large machinery, large equipment, metal pipes, glass and other commodities. Flat containers(Frame containers)mainly transport the over-width /over-height/overweight commodities. Such as perto equipment, boiler, steel, truck, and so on.

#### **BBK SHIPPING**

It is suitable for all over-length, over-width and over-height commodity, it use 2 or more flat rack containers as bed. Such as engineering machinery, petrol equipment, mining equipment, truck and so on.

BBK shipping is one of our company highlights business, that is combined number of flat containers into a pallet then put the commodities on it. Under normal circumstances, if the size of the goods is too large (width and height is more than 4M, the length is more than 12M) to block the hanging point, or the weight (container weight plus cargo weight is more than 50T) beyond the pier gantry crane range is too dangerous, that we can choose BBK shipping. For the oversize and overweight commodities. There is two