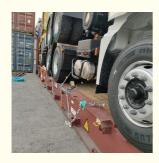

#### **BBK SHIPPING**

It is suitable for all over-length, over-width and over-height commodity, it use 2 or more flat rack containers as bed. Such as engineering machinery, petrol equipment, mining equipment, truck and so on.

BBK shipping is one of our company highlights business, that is combined number of flat containers into a pallet then put the commodities on it. Under normal circumstances, if the size of the goods is too large (width and height is more than 4M, the length is more than 12M) to block the hanging point, or the weight (container weight plus cargo weight is more than 50T) beyond the pier gantry crane range is too dangerous, that we can choose BBK shipping. For the oversize and overweight commodities. There is two

ways to transport such commodities, one is bulk shipping, another is break bulk shipping we mentioned above. Compare to bulk

shipping. The ETD of BBK shipping is stable, the operation procedure is much more simple, the safety of commodities is higher, and