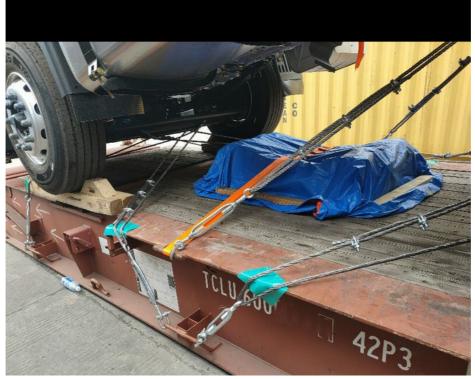

containers, we must pay attention on the commodity fasten and bundles.

OOG Shipping from China Expert to Worldwide.

OOG shipping is the short of out of gauge shipping, include the frame container shipping, open top container shipping, flat container shipping and so on. Open top container mainly transport the over-height commodities or it is not easy to stuff or discharge conventional container, such as large machinery, large equipment, metal pipes, glass and other commodities. Flat containers(Frame containers)mainly transport the over-width /over-height/overweight commodities. Such as perto equipment, boiler, steel, truck, and so on.

#### **BBK SHIPPING**

It is suitable for all over-length, over-width and over-height commodity, it use 2 or more flat rack containers as bed. Such as engineering machinery, petrol equipment, mining equipment, truck and so on.

BBK shipping is one of our company highlights business, that is combined number of flat containers into a pallet then put the commodities on it. Under normal circumstances, if the size of the goods is too large (width and height is more than 4M, the length is more than 12M) to block the hanging point, or the weight (container weight plus cargo weight is more than 50T) beyond the pier gantry crane range is too dangerous, that we can choose BBK shipping. For the oversize and overweight commodities. There is two